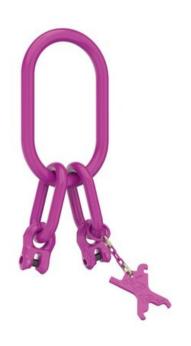

## **Master Link 2-legs with connector IRG - ICE**

## **Product information**

ICE 2-leg master link with 2 all direction, movable welded VRG connectors. Thus ensuring that only the correct chain diameter and number of legs can be connected. The ICE load and retaining pins are preassembled. Delivered complete with a flexible, 2-leg identification tag with integrated testing gauge. ICE-Master link is marked by the RUD-ID-TAG® (RFID chip) and with the clear identification number distinguished. Surface: ICE-Pink powder coated Measurements correspond to the master link A according to DIN 5688 but one chain diameter larger. Manufactured according to DIN EN 1677-4.