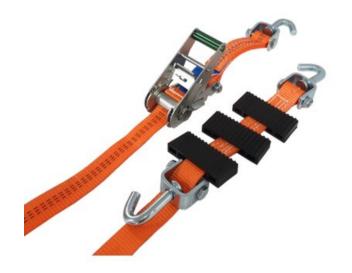

## **Product information**

Car Lashing is the perfect lashing when you want to transport vehicles on trailers in a quick and safe manner. All components are tested and of high quality to ensure a long durability and high safety. The strap is made of high strength polyester webbing, which makes the lashings very flexible and durable.