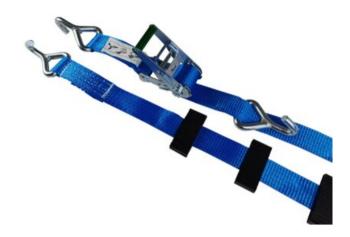

## **Car lashings 50mm Narrow Handle Single hook**

## **Product information**

Car Lashing is the perfect lashing when you want to transport vehicles on trailers in a quick and safe manner. All components are tested and of high quality to ensure a long durability and high safety. The strap is made of high strength polyester webbing, which makes the lashings very flexible and durable.