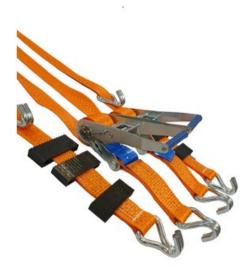

## **Car lashings 50mm Wide Handle Double hooks**

## **Product information**

Car Lashing is the perfect lashing when you want to transport vehicles on trailers in a quick and safe manner. All components are tested and of high quality to ensure a long durability and high safety. The strap is made of high strength polyester webbing, which makes the lashings very flexible and durable.