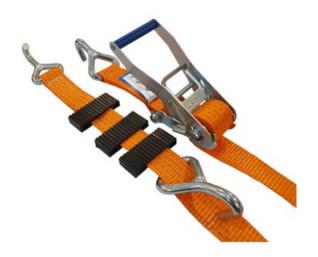

## **Car lashings 50mm Wide Handle Single hooks**

## **Product information**

Car Lashing is the perfect lashing when you want to transport vehicles on trailers in a quick and safe manner. All components are tested and of high quality to ensure a long durability and high safety. The strap is made of high strength polyester webbing, which makes the lashings very flexible and durable.