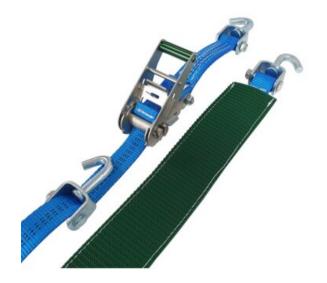

## **Car lashings 35mm Narrow Handle Swivel hooks**

| (B)                               |                                                                                                         |
|-----------------------------------|---------------------------------------------------------------------------------------------------------|
| Car Lashing is the perfect lashin | g when you want to transport vehicles on trailers in a quick and safe manner. All components are tested |
| <b>e</b> .                        | ong durability and high safety. The strap is made of high strength polyester webbing, which makes the   |
| lashings very flexible and durabl | e.                                                                                                      |
| Material: Polyester & Steel       |                                                                                                         |