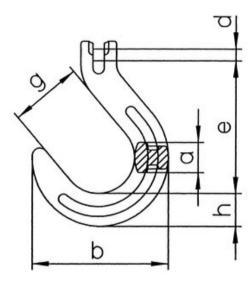

Finish: Violet powder coated.

Standard: EN 818-4

Note: Always verify if hooks without safety latch are allowed for your application.

Warning: Not to be heat-treated.

Safety factor: 4:1

Grade: 10

| Part code | Code        | WLL<br>ton | EWL<br>mm | For chain Ø<br>mm | a<br>mm | b<br>mm | d<br>mm | e<br>mm | g<br>mm | h<br>mm | Weight<br>kg | Delivery time |
|-----------|-------------|------------|-----------|-------------------|---------|---------|---------|---------|---------|---------|--------------|---------------|
| 42060001B | GHK/S-8-10  | 2.5        | 120       | 8                 | 25      | 118     | 10      | 120     | 64      | 29      | 1.04         | 12            |
| 42050587B | GHK/S-10-10 | 4          | 140       | 10                | 32      | 143     | 12.5    | 140     | 76      | 35      | 1.74         | 12            |
| 42050588B | GHK/S-13-10 | 6.7        | 170       | 13                | 40      | 170     | 16      | 170     | 89      | 42      | 3.38         | 12            |

## Blueprint