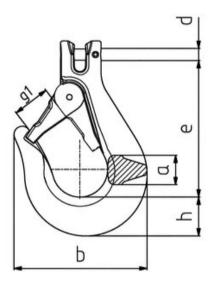

Standard: EN 1677-1

Warning: Not to be heat-treated.

Safety factor: 4:1 Grade: 10

| Part Code  | Code        | WLL<br>ton | For chain ø<br>mm | a<br>mm | b<br>mm | d<br>mm | e<br>mm | g1<br>mm | h<br>mm | Weight<br>kg | Delivery time |
|------------|-------------|------------|-------------------|---------|---------|---------|---------|----------|---------|--------------|---------------|
| 11.1191124 | VHKS/S-8-10 | 2.5        | 8                 | 25      | 113     | 10      | 116     | 32       | 33      | 1.26         | 12            |

## Blueprint