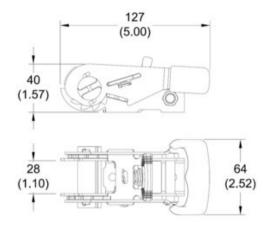

## Blueprint

| Part code | LC<br>daN | MBL  | Band width<br>mm | STF<br>daN | Dimensions<br>mm | Delivery time |
|-----------|-----------|------|------------------|------------|------------------|---------------|
| 210101000 | 750       | 0.15 | 25               | 150        | 127x64           | 2             |