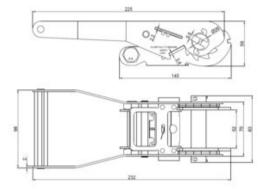

| United O                      |                         |    |  |
| High qualit | ratchet with wide ha          | andle 50mm for lashings | 5. |  |
|             |                               |                         |    |  |
| Material: S | teel                          |                         |    |  |
|             | teel<br>According to standard | k                       |    |  |
| Marking:    |                               | ł                       |    |  |

| Part code | LC<br>daN | MBL | Band width<br>mm | STF<br>daN | Dimensions<br>mm | Delivery time |
|-----------|-----------|-----|------------------|------------|------------------|---------------|
| 210100300 | 2,500     | 0.5 | 50               | 350        | 232x98           | 2             |

## Blueprint