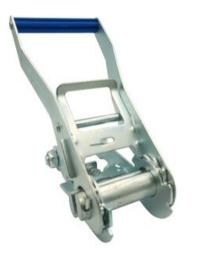

## Ratchet 50mm LC 2500 daN 232x98mm

| Produc      | t information                 |                         |    |  |
|-------------|-------------------------------|-------------------------|----|--|
|             |                               |                         |    |  |
| S           | United O                      |                         |    |  |
| High qualit | ratchet with wide ha          | andle 50mm for lashings | 5. |  |
|             |                               |                         |    |  |
| Material: S | teel                          |                         |    |  |
|             | teel<br>According to standard | k                       |    |  |
| Marking:    |                               | ł                       |    |  |

| Part code | LC<br>daN | MBL | Band width<br>mm | STF<br>daN | Dimensions<br>mm | Delivery time |
|-----------|-----------|-----|------------------|------------|------------------|---------------|
| 210100300 | 2,500     | 0.5 | 50               | 350        | 232x98           | 2             |