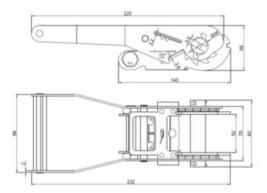

|
| Material: Steel                                   |                                                                                        |
| Material: Steel<br>Marking: According to standard |                                                                                        |
|                                                   |                                                                                        |

| Part code | LC<br>daN | MBL | Band width<br>mm | STF<br>daN | Dimensions<br>mm | Delivery time |
|-----------|-----------|-----|------------------|------------|------------------|---------------|
| 210101040 | 2,500     | 0.5 | 50               | 350        | 210x114          | 2             |

## Blueprint