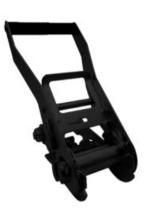

## Ratchet Black Line 50mm LC 2500 daN 210x114mm

| Product information                               |                                                                                        |
|---------------------------------------------------|----------------------------------------------------------------------------------------|
|                                                   |                                                                                        |
|                                                   |                                                                                        |
| High quality ratchet 50mm for las                 | hings. Black Line products, ideal for use in areas where fittings should be invisible. |
|                                                   |                                                                                        |
| Material: Steel                                   |                                                                                        |
| Material: Steel<br>Marking: According to standard |                                                                                        |
|                                                   |                                                                                        |

| Part code | LC<br>daN | MBL | Band width<br>mm | STF<br>daN | Dimensions<br>mm | Delivery time |
|-----------|-----------|-----|------------------|------------|------------------|---------------|
| 210101040 | 2,500     | 0.5 | 50               | 350        | 210x114          | 2             |