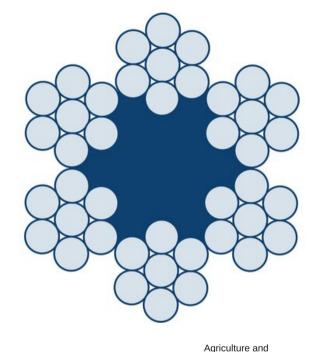

## Steel wire rope 6x7-FC

ROPETEX S42 is a wire rope for general purposes like hanging signs, small stays and in agriculture, but not for lifting. It's most used in small diameters up to 6 mm. ROPETEX S42 is equipped with a Fibre Core (FC).

Fill factor: 0,47

en l

| Part code       | Rope diameter<br>mm | Tensile strength<br>N/mm² | Finish     | Rope lay | Min. breaking force<br>kN | Steel area<br>mm² | Lubrication | Weight<br>kg/100m |
|-----------------|---------------------|---------------------------|------------|----------|---------------------------|-------------------|-------------|-------------------|
| 101100204270030 | 2                   | 1,960                     | Galvanized | sZ       | 2.6                       | 1.48              | Dry         | 1.38              |
| 101100304270030 | 3                   | 1,960                     | Galvanized | sZ       | 5.86                      | 3.32              | Dry         | 3.11              |
| 101100404270030 | 4                   | 1,960                     | Galvanized | sZ       | 10.4                      | 5.9               | Dry         | 5.52              |
| 101100504270030 | 5                   | 1,960                     | Galvanized | sZ       | 16.3                      | 9.23              | Dry         | 8.63              |
| 101100604270030 | 6                   | 1,960                     | Galvanized | sZ       | 23.4                      | 13.3              | Dry         | 12.4              |