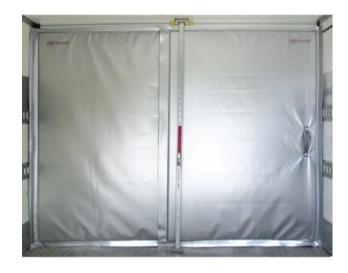

## **Product information**

Sliding partition specially designed for distribution of food and other temperature-sensitive goods. Opening and closing of the wall takes place quickly making that temperatures can be kept as accurate as possible. The sliding wall is made in two halves with substantial overlap allowing cold drafts are eliminated. The two sections are suspended from a ceiling rail by track, making it possible to open both the right and left side. The sliding partition comes complete with roof rail and holder for cargo bar. The isolation material have Thermal Conductivity value 0,042W/mK. Made to order according to specification.