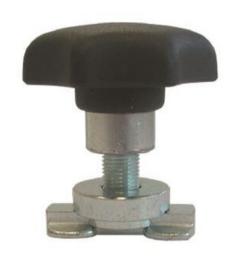

## **Screw fitting for Airline with plastic nut**

## **Product information**

Screw fitting for stable connection of mounted and suspended parts to Airline tracks with ? 20 mm holes at 25 or 25.4 mm spacing **Material:** Galvanized steel

| Part code | LC<br>daN | Length<br>m | Tightening<br>mm | Weight<br>kg | Delivery time |
|-----------|-----------|-------------|------------------|--------------|---------------|
| 350600220 | 2,000     | 0.02        | 0-7              | 0.11         | 12            |
| 350600230 | 2,000     | 0.03        | 7-14             | 0.12         | 12            |
| 350600240 | 2,000     | 0.04        | 14-24            | 0.13         | 12            |
| 350600250 | 2,000     | 0.04        | 24-34            | 0.14         | 12            |
| 350600260 | 2,000     | 0.07        | 44-54            | 0.15         | 12            |