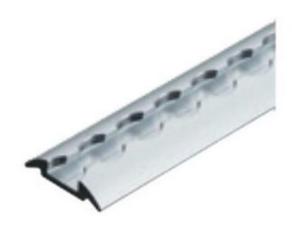

## **Rounded Airline lashing track**

## **Product information**

Economical alternative to heavy and medium duty tracks for use in mock-ups, assembly stations or for transport purposes. Airline Tracks for mock-ups are produced from commercial aluminium alloys and can be used with most fittings corresponding to AS33601 or ISO7166.

Material: Raw aluminium

| Part code | Length<br>m | Width | Thickness<br>mm | Weight<br>kg/m | Delivery time |
|-----------|-------------|-------|-----------------|----------------|---------------|
| 33010018F | 2           | 50    | 11.5            | 0.7            | 12            |
| 33010010F | 3           | 50    | 11.5            | 0.7            | 2             |