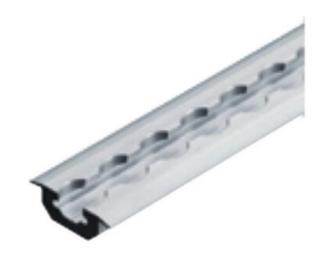

## **Recessed Airline lashing track**

## **Product information**

Economical alternative to heavy and medium duty tracks for use in mock-ups, assembly stations or for transport purposes. Airline Tracks for mock-ups are produced from commercial aluminium alloys and can be used with most fittings corresponding to AS33601 or ISO7166.

Material: Raw aluminium

| Part code | Length<br>m | Width | Thickness<br>mm | Weight<br>kg/m | Delivery time |
|-----------|-------------|-------|-----------------|----------------|---------------|
| 33010019F | 2           | 49    | 16              | 0.98           | 12            |
| 33010009F | 3           | 49    | 16              | 0.98           | 12            |