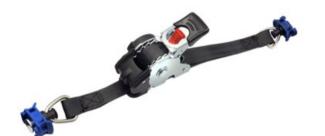

## **ROLLO Lashing system LC 250 daN**

## **Product information**

Rollo is a very easy-to-use lashing for securing light or medium heavy loads. The function is similar to a regular seat belt. The webbing is rolled out to the desired length and is tensioned like a traditional ratchet, after use the webbing is rolled up automaticly. The lashing is one piece only which creates simplicity and order.

Marking: according to standard

| Part code | LC<br>daN | 2xLC<br>(daN) | Length<br>m | Band width<br>mm | Fitting              | STF<br>daN | Weight<br>kg | Delivery time |
|-----------|-----------|---------------|-------------|------------------|----------------------|------------|--------------|---------------|
| 25010568F | 250       | 500           | 2.7         | 25               | End fitting for rail | 50         | 0.75         | 12            |