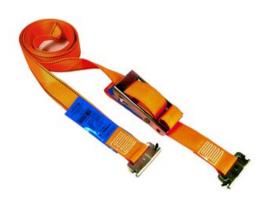

## Inside oc-buckle lashing 45mm LC 1000 daN with latch to universal tracks

## **Product information**

Inside Lashings are commonly used inside large and small trucks to secure the goods. The advantage of a small buckle and lower tensioning power is that you minimize the risk of damaging the track. All components are tested and of high quality to ensure a long durability and high safety. The strap is made of high strength polyester webbing, which makes the lashings very flexible and durable. **Material:** Polyester & Steel

Note: Maximum allowable webbing elongation 4%. Standard lenght of short part is 0,5m

| Part code | LC<br>daN | Length<br>m | Band width<br>mm | Design | Fitting              | Weight<br>kg | Delivery time |
|-----------|-----------|-------------|------------------|--------|----------------------|--------------|---------------|
| 25010526F | 1,000     | 3.5         | 45               | 2-part | End fitting for rail | 0.79         | 12            |
| 25010527F | 1,000     | 5           | 45               | 2-part | End fitting for rail | 0.85         | 12            |