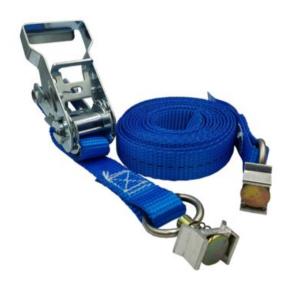

## Inside lashing LC 750 daN with singlestud

## **Product information**

Inside Lashings are commonly used inside large and small trucks to secure the goods. The advantage of a small ratchet and lower tensioning power is that you minimize the risk of damaging the track. All components are tested and of high quality to ensure a long durability and high safety. The strap is made of high strength polyester webbing, which makes the lashings very flexible and durable.

Material: Polyester & Steel
Marking: according to standard

| Part code | LC<br>daN | Length | Band width<br>mm | STF<br>daN | Weight<br>kg | Delivery time |
|-----------|-----------|--------|------------------|------------|--------------|---------------|
| 25010542F | 750       | 3.5    | 25               | 150        | 0.6          | 12            |