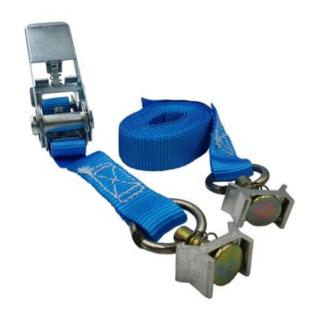

## Inside lashing LC 400 daN with singlestud

## **Product information**

Inside Lashings are commonly used inside large and small trucks to secure the goods. The advantage of a small ratchet and lower tensioning power is that you minimize the risk of damaging the track. All components are tested and of high quality to ensure a long durability and high safety. The strap is made of high strength polyester webbing, which makes the lashings very flexible and durable.

Material: Polyester & Steel
Marking: according to standard

Note: Maximum allowable webbing elongation 5%. Standard length of short part is 0,4m

| Part code | LC<br>daN | Length<br>m | Band width<br>mm | Design | Fitting             | STF<br>daN | Weight<br>kg | Delivery time |
|-----------|-----------|-------------|------------------|--------|---------------------|------------|--------------|---------------|
| 25010540F | 400       | 3.5         | 25               | 2-part | single_stud_fitting | 150        | 0.35         | 12            |