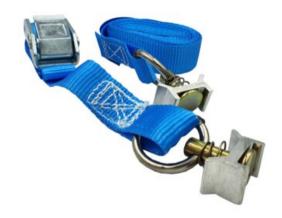

## Inside buckle lashing 25mm LC 325 daN with singlestud

## **Product information**

Inside Lashings are commonly used inside large and small trucks to secure the goods. The advantage of a small buckle and lower tensioning power is that you minimize the risk of damaging the track. All components are tested and of high quality to ensure a long durability and high safety. The strap is made of high strength polyester webbing, which makes the lashings very flexible and durable.

Material: Polyester & Steel
Marking: according to standard

Note: Maximum allowable webbing elongation 5%. Standard length of short part is 0,4m

| Part code | LC<br>daN | Length<br>m | Band width<br>mm | Design | Fitting             | Weight<br>kg | Delivery time |
|-----------|-----------|-------------|------------------|--------|---------------------|--------------|---------------|
| 25010541F | 325       | 3.5         | 25               | 2-part | single_stud_fitting | 0.3          | 12            |