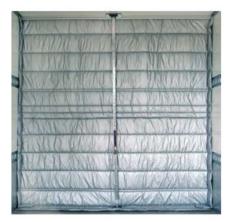

## Product information

Thermo wall made from durable material which makes it easy to clean, which is important with regards to hygiene. Seals against the roof due to the special roof profile that is used together with a cargo bar. The combination with the cargo keeper gives a flexible and easy to move thermo wall which is suitable in different applications. The isolation material have Thermal Conductivity value 0,048W/mK. In addition to the specified width, 130 mm edge on each side and 110 mm wear protection at the bottom. The wall does not occupy and pallet space. This model does not include the roof profile or the cargo bar **Note:** Made to order according to specification.