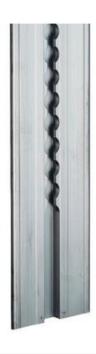

## **Product information**

The ATD-F rails are partly recessed in the walls of the van. The risk of the pallets catching on the rails is greatly reduced.. These rails are supplied marked with 6 positioning lines every 125 mm to serve as a reference for fast and efficient horizontal positioning of the support beams.