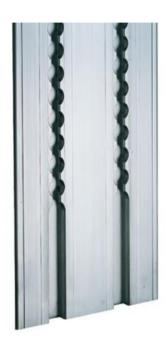

## **Product information**

The ATD-F rails are partly recessed in the walls of the van. The risk of the pallets catching on the rails is greatly reduced. These rails are supplied marked with 6 positioning lines every 125 mm to serve as a reference for fast and efficient horizontal positioning of the support beams.