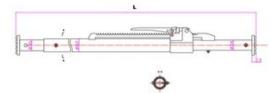

l paint. Wide application range from 2100 mm to 2720 mm depending on the models selected. |  |  |  |  |  |
| Blocking capacity: 180 daN                                                                                                                                                                                                                                                                                                               |  |  |  |  |  |

Material: Aluminium

| Part code | Diameter<br>mm | Length<br>mm | Weight<br>kg | Delivery time |
|-----------|----------------|--------------|--------------|---------------|
| 23010023F | 42             | 2100-2470    | 4.8          | 2             |
| 23010018F | 42             | 2350-2720    | 5            | 12            |

## Blueprint