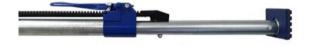

## Aluminium cargo bars

| Product information                                                                                                                                                                                                                                                                                                                      |  |  |  |  |  |
|------------------------------------------------------------------------------------------------------------------------------------------------------------------------------------------------------------------------------------------------------------------------------------------------------------------------------------------|--|--|--|--|--|
| Forankra<br>Secures everything in transit                                                                                                                                                                                                                                                                                                |  |  |  |  |  |
|                                                                                                                                                                                                                                                                                                                                          |  |  |  |  |  |
| Bar, 42 mm in diameter, in high-strength aluminium (high silicon content: damping properties). Two inserts act as locks to hold the lever in the maximum opening position. The frame and pinion housing is reinforced and coated with blue vinyl paint. Wide application range from 2100 mm to 2720 mm depending on the models selected. |  |  |  |  |  |
| Blocking capacity: 180 daN                                                                                                                                                                                                                                                                                                               |  |  |  |  |  |