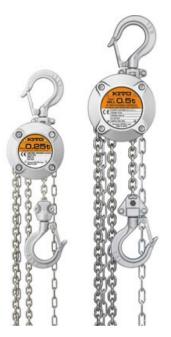

## Manual Chain Hoist KITO CX Series

**Product information** 

The KITO chain block CX has a light-weight aluminium housing, and is the size of a coaster. The hooks are suitable for a larger intake and its compact measures enables maximum lifting height. Flush-mounted screws at the housing reduce the injury risk. The standard chain block is equipped with an overload protection.

Material: High impact aluminium housing, nickel-plated load chain in grade 10. Marking: Type plate with WLL, CE-marking and serial number. Finish: Surface treated aluminium.

Safety factor: 4:1

| Part code | Code  | WLL<br>ton | Lifting height<br>m | Number of falls | Load chain<br>mm | Hand force max.<br>kg | Weight<br>kg | Delivery time |
|-----------|-------|------------|---------------------|-----------------|------------------|-----------------------|--------------|---------------|
| 43050029B | CX003 | 0.25       | 2.5                 | 1               | 3,2 x 9,0        | 14,7                  | 2.2          | 12            |
| 43050034B | CX005 | 0.5        | 2.5                 | 1               | 4,3 x 12,1       | 18,6                  | 4.05         | 12            |