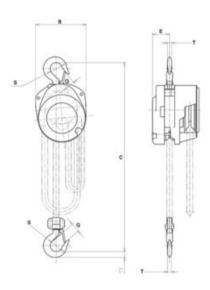

-plated load chain in grade 10, steel hand chain.

Marking: Type plate with WLL, CE-marking and serial number.

Finish: Surface treated aluminium.

Safety factor: 4:1.

| Part code | Code  | WLL<br>ton | Lifting height<br>m | Weight<br>kg | Delivery time |
|-----------|-------|------------|---------------------|--------------|---------------|
| 43050027B | CF005 | 0.5        | 3                   | 10           | 12            |
| 43050028B | CF010 | 1          | 3                   | 12           | 12            |
| 43050048B | CF015 | 1.5        | 3                   | 17           | 12            |
| 43050096B | CF020 | 2          | 3                   | 21           | 12            |
| 43050110B | CF030 | 3          | 3                   | 28           | 12            |

## Blueprint