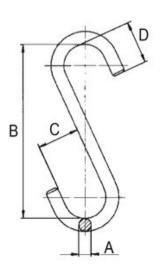

**Finish:** Painted, yellow **Standard:** EN 1677-1

Warning: Not to be heat-treated

Safety factor: 4:1

Grade: 8

| Part code | WLL<br>ton | A mm | B mm | C mm | D<br>mm | Weight<br>kg | Delivery time |
|-----------|------------|------|------|------|---------|--------------|---------------|
| 42040373F | 0.27       | 14   | 100  | 30   | 35      | 0.26         | 12            |
| 42040374F | 0.47       | 16   | 130  | 40   | 45      | 0.5          | 12            |
| 42040361F | 1          | 20   | 180  | 55   | 63      | 0.99         | 12            |
| 42040375F | 1.5        | 26   | 220  | 65   | 77      | 2            | 12            |
| 42040376F | 2          | 32   | 260  | 80   | 91      | 3.63         | 12            |
| 42040377F | 3          | 36   | 320  | 95   | 112     | 5.63         | 12            |
| 42040378F | 4          | 40   | 360  | 110  | 126     | 8.5          | 12            |
| 42040379F | 5          | 45   | 400  | 120  | 140     | 12           | 12            |
| 42040380F | 6          | 55   | 450  | 135  | 158     | 20           | 12            |