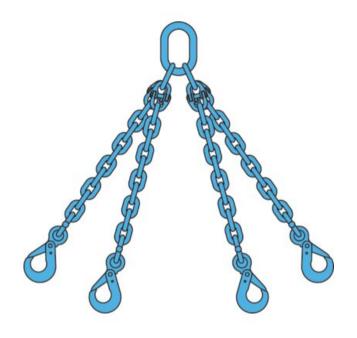

## Chain sling 4-legs with safety hooks and grab hooks, grade 100

## **Product information**

4-legs chain sling assembly equipped with safety hooks and grab hooks. Alternative ends are also available, e.g. foundry hooks, shackles etc. Slings are equipped with a load plate.