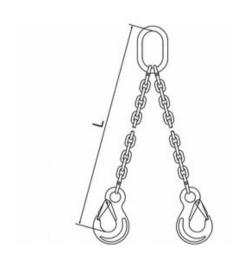

The L-dimension is measured from the inside of the top of the master ring to the inside of the bottom of the hooks.

Material: Steel
Marking: CE-marked

Temperature range: -29 - (+)205°C

Finish: Painted, blue

## Blueprint