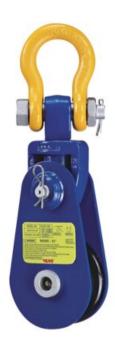

## **Snatch Block 8-501**

## **Product information**

YOKE snatchblocks are available from 2 tons to 8 tons, for wire rope sizes 8 mm to 19 mm. Supplied with bronze bushings and 4.5"-14" with pressure lube fittings.

- Fatigue rated.
- Permanent batch codes link to test certificates for easy traceability.
- Meets or exceeds all requirements of ASME B30.26 and have ABS type approval.

Material: Highest quality tensile steel.

Marking: Part number, wire rope size and working load limit.

Finish: Yellow and blue painted.

Safety factor: 4:1

| Part code | Rope Ø range<br>mm | WLL<br>ton | Sheave dia.<br>inch | Bearing | A mm | B mm | E<br>mm | F<br>mm | K<br>mm | L<br>mm | G<br>mm | R<br>mm | Weight<br>kg | Delivery time |
|-----------|--------------------|------------|---------------------|---------|------|------|---------|---------|---------|---------|---------|---------|--------------|---------------|
| 46100021B | 8-10               | 2          | 3                   | ВВ      | 35.5 | 30   | -       | -       | -       | 227.6   | 75      | -       | 2            | 12            |
| 46100022B | 10-13              | 4          | 4,5                 | ВВ      | 64   | 50   | 79      | -       | -       | 355.1   | 107.5   | -       | 6            | 12            |
| 46100023B | 16-19              | 8          | 6                   | ВВ      | 87.5 | 76   | 105     | 32      | 319.3   | 482.8   | 152     | 450.8   | 13           | 12            |
| 46100024B | 16-19              | 8          | 8                   | ВВ      | 87.5 | 76   | -       | -       | -       | -       | 220     | -       | 20           | 12            |