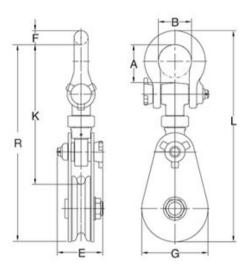

Material: Highest quality tensile steel.

Marking: Part number, wire rope size and working load limit.

Finish: Yellow and blue painted.

Safety factor: 4:1

| Part code | Rope Ø range<br>mm | WLL<br>ton | Sheave dia.<br>inch | Bearing | A mm | B mm | E<br>mm | F<br>mm | K<br>mm | L<br>mm | G<br>mm | R<br>mm | Weight<br>kg | Delivery time |
|-----------|--------------------|------------|---------------------|---------|------|------|---------|---------|---------|---------|---------|---------|--------------|---------------|
| 46100021B | 8-10               | 2          | 3                   | ВВ      | 35.5 | 30   | -       | -       | -       | 227.6   | 75      | -       | 2            | 12            |
| 46100022B | 10-13              | 4          | 4,5                 | ВВ      | 64   | 50   | 79      | -       | -       | 355.1   | 107.5   | -       | 6            | 12            |
| 46100023B | 16-19              | 8          | 6                   | ВВ      | 87.5 | 76   | 105     | 32      | 319.3   | 482.8   | 152     | 450.8   | 13           | 12            |
| 46100024B | 16-19              | 8          | 8                   | ВВ      | 87.5 | 76   | -       | -       | -       | -       | 220     | -       | 20           | 12            |

## **Technical data**

Bearing:

BB=Bronze bushing

## Blueprint