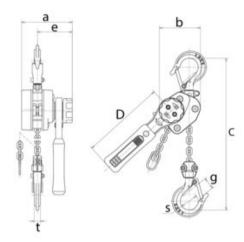

or lowered in 2 mm steps due to its smooth gear mechanism.

Material: High impact aluminium housing, nickel-plated load chain in grade 10.

Marking: CE-marked, Type plate with WLL, CE-marking and serial number.

Finish: Surface treated aluminium.

Safety factor: 4:1.

| Part code | Code      | WLL<br>ton | Lifting height<br>m | Number of falls | Load chain<br>mm | Weight<br>kg | Delivery time |
|-----------|-----------|------------|---------------------|-----------------|------------------|--------------|---------------|
| 43040040B | LX003S015 | 0.25       | 1.5                 | 1               | 3.2 x 9.0        | 1.7          | 12            |
| 43040043B | LX005S015 | 0.5        | 1.5                 | 1               | 4.3 x 12.0       | 2.7          | 12            |

## Blueprint