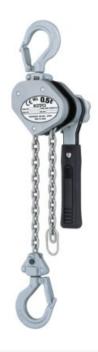

## **Product information**

The KITO LX Series is a range of small lever hoists that is suitable for operations in limited space. The lever hoist has a freewheel safeguard and the bottom hook is riveted in four places. Its solid aluminium housing enables a low weight of the hoist. The load can be lifted or lowered in 2 mm steps due to its smooth gear mechanism.

Material: High impact aluminium housing, nickel-plated load chain in grade 10.

Marking: CE-marked, Type plate with WLL, CE-marking and serial number.

Finish: Surface treated aluminium.

Safety factor: 4:1.