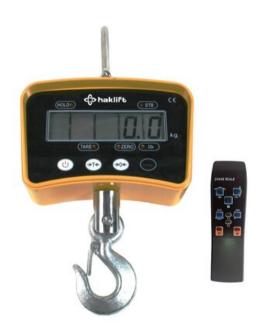

# Small crane scales 1000 kg

#### **Product information**

Also available for bigger loads. Battery charger is included. Operating time at one charge is approx. 100 hours. Equipped with wireless remote control with reset, hold, tare, unit change and switch off.

#### **SPARE PARTS**

| Spare part (product code) | Description        |
|---------------------------|--------------------|
| KVABTLATURI               | Battery charger    |
| KVABTKAUKO                | Remote control     |
| KVAKKUP                   | Battery 6 V / 5 Ah |