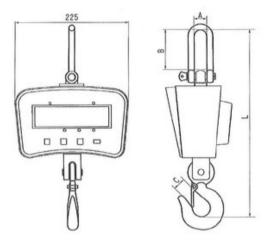

Features: Precision class OIML III and protection class IP54

Material: Steel
Marking: CE-marked

| Part code | WLL<br>ton | Precision ± kg | A mm | B mm | C mm | L<br>mm | Weight<br>kg | Delivery time |
|-----------|------------|----------------|------|------|------|---------|--------------|---------------|
| 45020010F | 1          | 0,5            | 25   | 75   | 20   | 335     | 4.5          | 12            |

### Technical data

## Blueprint