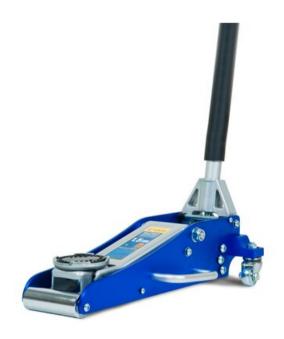

# **Aluminium floor jack 1,5 t TUNKHA15AL**

#### Features

- high class light metal jack
- light and steady to use
- bottom part of the lifting handle is padded
- equipped with double cylinders
- packed in a retail carton

Material: Aluminum
Marking: CE-marked
Finish: Painted, blue & grey