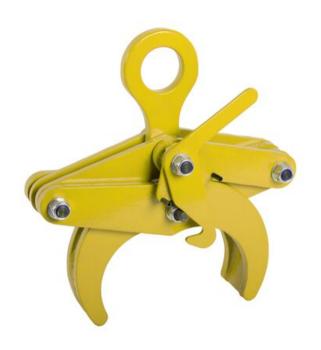

## **Round pipe clamps TARPA**

## **Product information**

Suitable for pipes, bars, etc. that are made of different kinds of materials. For short pieces individually, for long pieces in pairs with a lifting

beam.

Material: Steel
Marking: CE-marked
Finish: Painted, yellow

Warning: Not to be heat-treated

Safety factor: 4:1

| Part code | WLL<br>ton | Jaw width<br>mm | A mm | B mm | C mm | D<br>mm | Weight<br>kg | Delivery time |
|-----------|------------|-----------------|------|------|------|---------|--------------|---------------|
| 44020079F | 2          | 80-130          | 250  | 375  | 160  | 45      | 16           | 12            |
| 44020077F | 3          | 120-200         | 357  | 536  | 220  | 60      | 32           | 12            |
| 44020078F | 5          | 200-320         | 570  | 750  | 340  | 80      | 104          | 12            |