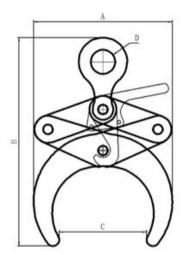

Warning: Not to be heat-treated

Safety factor: 4:1

| Part code | WLL<br>ton | Jaw width<br>mm | A mm | B mm | C mm | D<br>mm | Weight<br>kg | Delivery time |
|-----------|------------|-----------------|------|------|------|---------|--------------|---------------|
| 44020079F | 2          | 80-130          | 250  | 375  | 160  | 45      | 16           | 12            |
| 44020077F | 3          | 120-200         | 357  | 536  | 220  | 60      | 32           | 12            |
| 44020078F | 5          | 200-320         | 570  | 750  | 340  | 80      | 104          | 12            |

## Blueprint