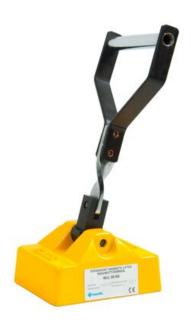

## Magnetic lifting clamp, hand operated MAG50

## **Product information**

Handy permanent magnet clamp. There is a release pin in the centre of the clamp, which is used by pressing the handle to the other direction. Perfect for carrying and transferring steel plates and pieces.

Marking: CE-marked Finish: Painted, yellow

Warning: Not to be heat-treated

| Part code | WLL<br>kg | Height<br>mm | Base dimensions<br>mm | Weight<br>kg | Delivery time |
|-----------|-----------|--------------|-----------------------|--------------|---------------|
| 44030001F | 50        | 270          | 100 x 125             | 2            | 2             |