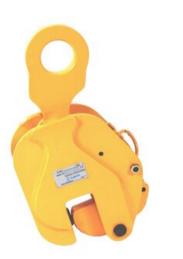

## Clamps with locking ring for vertical lifting LTABTRE

## Product information

For vertical lifting and turning of steel plates. Pulling on the ring to lock and unlock.

Features: Note! Lifting pieces weight must be minimum of 10% of maximum WLL! Material: Steel Marking: CE-marked Finish: Painted, yellow Warning: Not to be heat-treated