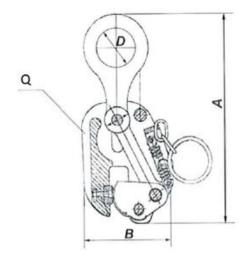

Safety factor: 4:1

| Part code | WLL<br>ton | Jaw width<br>mm | A mm | B mm | Q<br>mm | D<br>mm | Weight<br>kg | Delivery time |
|-----------|------------|-----------------|------|------|---------|---------|--------------|---------------|
| 44020074F | 1          | 0-20            | 320  | 140  | 60      | 50      | 4.4          | 12            |
| 44020075F | 2          | 0-25            | 320  | 150  | 60      | 50      | 4.7          | 12            |
| 44020032F | 3          | 0-30            | 340  | 180  | 70      | 40      | 10.7         | 12            |

## Blueprint