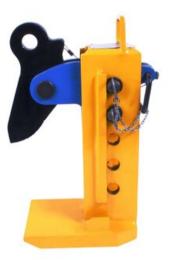

## **Clamps For Horizontal Lifting In Pairs 8t LTABT60N**

| Product information                |                                         |            |  |
|------------------------------------|-----------------------------------------|------------|--|
|                                    |                                         |            |  |
| For horizontal lifting of steel pl | es in pairs (only one plate at a time). |            |  |
| Material: Steel                    |                                         |            |  |
| Marking: According to standa       | CE-marked                               |            |  |
| Finish: Painted, yellow            |                                         |            |  |
| Standard: EN 13155                 |                                         |            |  |
| Warning: Not to be heat-treat      |                                         |            |  |
| Safety factor: 4:1                 |                                         |            |  |
| User manual in English, Swed       | n, Finnish, Polish, Czech and Hungaria  | <u>an.</u> |  |
|                                    |                                         |            |  |