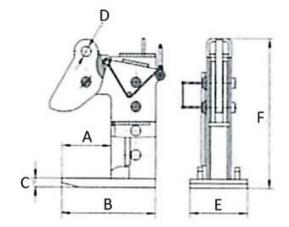

| Part code | WLL<br>ton | Jaw width<br>mm | A mm | B mm | C mm | D<br>mm | E<br>mm | F<br>mm | Weight<br>kg | Delivery time |
|-----------|------------|-----------------|------|------|------|---------|---------|---------|--------------|---------------|
| 44020057F | 8          | 0-240           | 150  | 270  | 35   | 35      | 171     | 525     | 51           | 12            |

## Blueprint