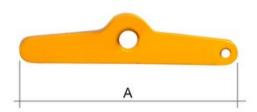

Warning: Not to be heat-treated

Safety factor: 4:1

Models 44020040F and 44020041F with swivel.

| Part code | WLL<br>ton | Hole diameter | A mm | Weight<br>kg | Delivery time |
|-----------|------------|---------------|------|--------------|---------------|
| 44020040F | 1.5        | 55-90         | 190  | 2            | 12            |
| 44020041F | 3          | 70-130        | 225  | 4.7          | 12            |