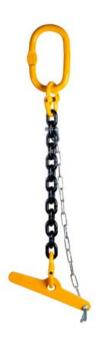

## **Product information**

For lifting and handling cable reels. By using the reel hole, a clamp equipped with a ball bearing swivel can also be used for pulling the cable.

Material: Steel
Marking: CE-marked
Finish: Painted, yellow

Warning: Not to be heat-treated

Safety factor: 4:1

Models 44020040F and 44020041F with swivel.

| Part code | WLL<br>ton | Hole diameter | A mm | Weight<br>kg | Delivery time |
|-----------|------------|---------------|------|--------------|---------------|
| 44020040F | 1.5        | 55-90         | 190  | 2            | 12            |
| 44020041F | 3          | 70-130        | 225  | 4.7          | 12            |