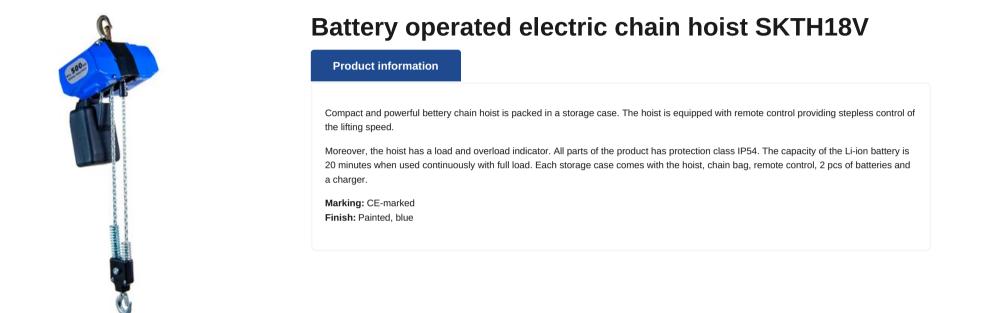

| Part code | WLL<br>ton | Lifting height<br>m | Number of falls | Lifting speed<br>m/min. | Load chain<br>mm | Diameter body   | Type of battery   | Delivery time |
|-----------|------------|---------------------|-----------------|-------------------------|------------------|-----------------|-------------------|---------------|
| 43010022F | 0.5        | 3                   | 2               | 2                       | 4                | 173 x 257 x 375 | 18V Li-ion 3.0 Ah | 12            |

## **Technical data**

## SPARE PARTS

| Spare part (product code)                                                                             | Description                               | Suitable for hoist (product code) |  |  |  |  |  |  |
|-------------------------------------------------------