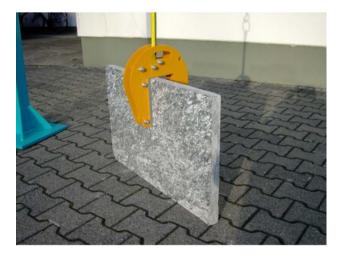

## **Upright Slabs Clamp**

## Product information

## Features:

- Simple applying and disconnecting by means of holdfast application: clamp must not be lifted manually
- No adjustment of the clamping range
- Huge multiplication guarantees optimum safety
- Web sling instead of chain: light weight
- With spring tension
- Ideal for concrete and natural stones