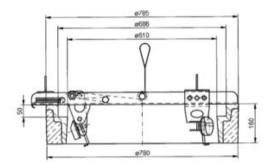

## Blueprint

| Part code | Code    | WLL<br>ton | Jaw width<br>mm | Weight<br>kg | Delivery time |
|-----------|---------|------------|-----------------|--------------|---------------|
| 44000159B | RGI 610 | 0.2        | 610-625         | 12           | 12            |