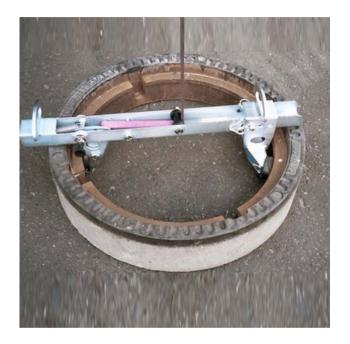

## **Internal Manhole Housing Grab**

## Features:

- For the transport of housing and cover with manhole cover vents according to EN 124/DIN 1229
- Great safety due to huge lever force
- Sling instead of chain/rope: low weight, no twisting, no injuries
- Simply pull stop bolt to pick up the load
- Automatic opening due to spring tension
- Easy handling by compact and convenient construction
- The equipment is galvanized