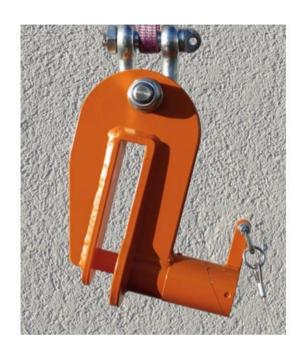

## **Sheet Pile Clamp**

## **Product information**

For the safe handling of sheet piles. Opening and locking with the rope. Delivered with suspension eye, chain, shackle and 6 m rope

- For safe transport of sheet piles.
- Opening and locking with the rope.
- Delivered with suspension eye, chain, shackle and 6 m rope