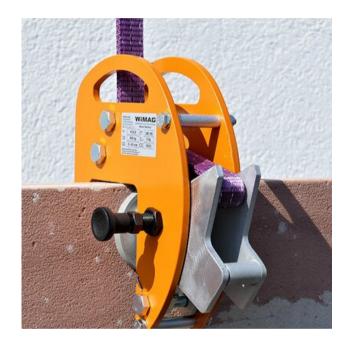

### **Product information**

Due to the narrow jaw of the flat clamp, even horizontal panels can be erected. It is also no problem to pick up narrowly standing panels. The large transmission ratio guarantees safe panel transport.

- Great safety due to huge multiplication of 5:1.
- Web sling instead of chain/rope: low weight, no twisting, no injuries.
- The narrow jaw enables the putting down of upright plates or the erection of plates. Even tightly positioned upright plates can be gripped.
- No damage to the plate surface due to rubber coating.
- Spring tension prevents an inadvertent slipping down of the clamp.
- Easy handling by compact and convenient construction.
- Suitable for nearly all materials.