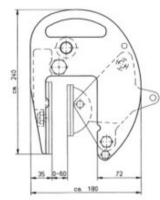

eat safety due to huge multiplication of 5:1.
- Web sling instead of chain/rope: low weight, no twisting, no injuries.
- The narrow jaw enables the putting down of upright plates or the erection of plates. Even tightly positioned upright plates can be gripped.
- No damage to the plate surface due to rubber coating.
- Spring tension prevents an inadvertent slipping down of the clamp.
- Easy handling by compact and convenient construction.
- Suitable for nearly all materials.

#### Marking: CE-marked

#### Safety factor: 5:1

| Part code | Code   | WLL<br>ton | Jaw width<br>mm | Weight<br>kg | Delivery time |
|-----------|--------|------------|-----------------|--------------|---------------|
| 44000148B | FZ 0.8 | 0.8        | 0-60            | 8            | 12            |

## Blueprint