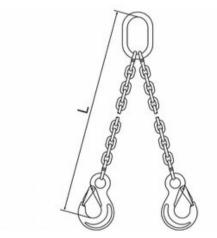

The L-dimension is measured from the inside of the top of the master ring to the inside of the bottom of the hooks.

Material: Steel Marking: CE-marked Temperature range: -29 - (+)205°C Finish: Painted, blue Warning: Not to be heat-treated

## Blueprint