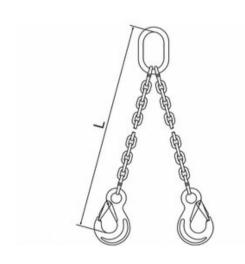

## **Product information**

4-legs chain sling assembly equipped with safety hooks. Alternative ends are also available, e.g. foundry hooks, shackles etc. Slings are equipped with a load plate.

The L-dimension is measured from the inside of the top of the master ring to the inside of the bottom of the hooks.

## Blueprint