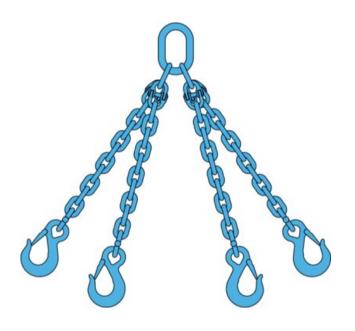

## **Chain sling 4-legs with latch hooks, grade 100**

## **Product information**

4-legs chain sling assembly equipped with safety hooks. Alternative ends are also available, e.g. foundry hooks, shackles etc. Slings are equipped with a load plate.

The L-dimension is measured from the inside of the top of the master ring to the inside of the bottom of the hooks.