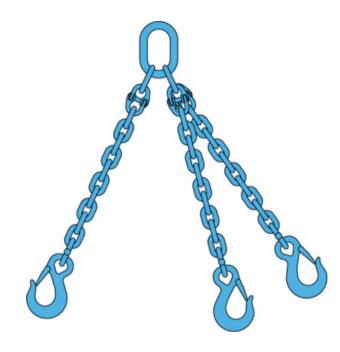

## Chain sling 3-legs with latch hooks and grab hooks, grade 100

Product information

3-legs chain sling assembly equipped with latch hooks and grab hooks. Alternative ends are also available, e.g. foundry hooks, shackles etc. Slings are equipped with a load plate.