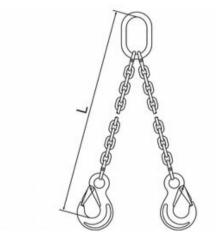

The L-dimension is measured from the inside of the top of the master ring to the inside of the bottom of the hooks.

Material: Steel Marking: CE-marked Temperature range: -29 - (+)205°C Finish: Painted, blue Warning: Not to be heat-treated

## Blueprint