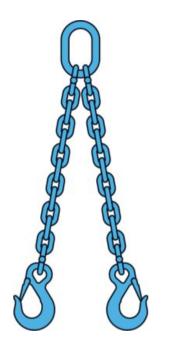

## Chain sling 2-legs with latch hooks and grab hooks, grade 100

**Product information** 

2-legs chain sling assembly equipped with latch hooks and grab hooks. Alternative ends are also available, e.g. foundry hooks, shackles etc. Slings are equipped with a load plate.