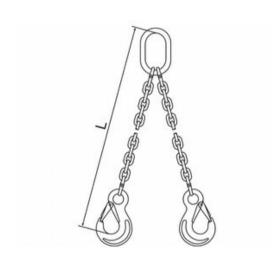

The L-dimension is measured from the inside of the top of the master ring to the inside of the bottom of the hook.

Material: Steel
Marking: CE-marked

Temperature range: -29 - (+)205°C

Finish: Painted, blue