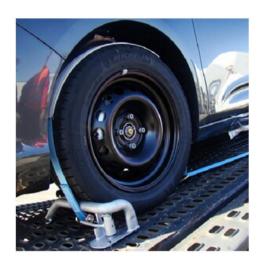

## **Product information**

Wheel blocking system CAR - STOP EASY LOCK. Safety system for transporting light vehicles by means of a wedge. The system minimises vibrations and protects the longitudinal holes in the vehicle's platform. The L-shape makes positioning easier and does not damage the chassis of the low-bed vehicles. Suitable for all tyre sizes. New ergonomic design for optimum support.