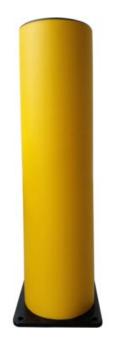

## Safety Post ROCKY

**Product information** 

Rocky is an extra-strong safety post from the HARD-FLEXX® series, designed to protect areas particularly vulnerable to vehicle collisions and impacts. Made of damage-resistant materials, it effectively protects infrastructure in dynamic industrial environments. Available in three diameters: 110 mm, 140 mm and 200 mm, and in heights ranging from 300 mm to 3,000 mm, allowing for a perfect fit to space requirements.