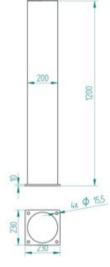

Material: Hard-Flexx® plastic

| Part code | Height<br>mm | Cylinder Ø<br>mm | Delivery time |
|-----------|--------------|------------------|---------------|
| 53010068B | 1,200        | 200              | 12            |
| 53010069B | 800          | 140              | 12            |
| 53010070B | 500          | 110              | 12            |

## Blueprint